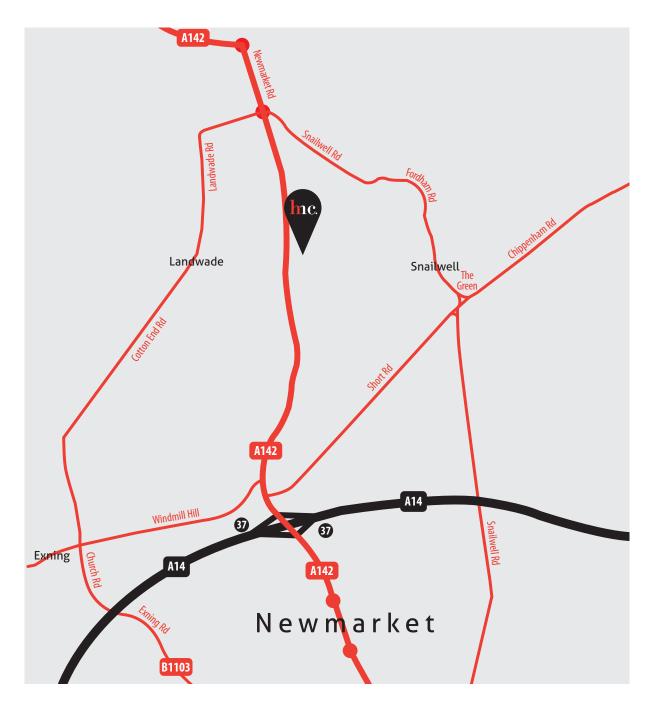

Hayward Medical Communications is conveniently located approximately 1 mile from junction 37 of the A14 (via the A142, on the outskirts of Newmarket).

Leave the A14 following signs leading towards Ely, and continue along the road (A142).

Turn right into The Pines Industrial Estate, as clearly indicated by Mercedes flags and sign. Then turn immediately right and drive through the barriers. Turn right into the parking area, our parking spaces are clearly labelled.

Please note that some satellite navigation systems may direct you into the town of Newmarket, therefore we recommend you do not rely on your sat nav system for the last part of your journey.